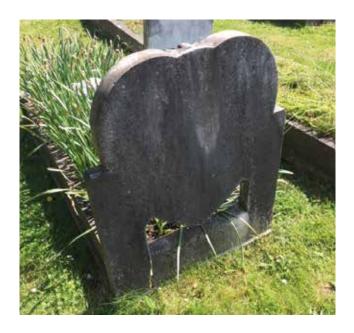

### Renovations & Additions

If you already have a memorial on site we are able to carry out a free inspection report and advise you of the costs involved in the renovation of your existing memorial or adding a new inscription to best match the existing. Please contact us to arrange an inspection.

Memorial before restoration.

Memorial after restoration.