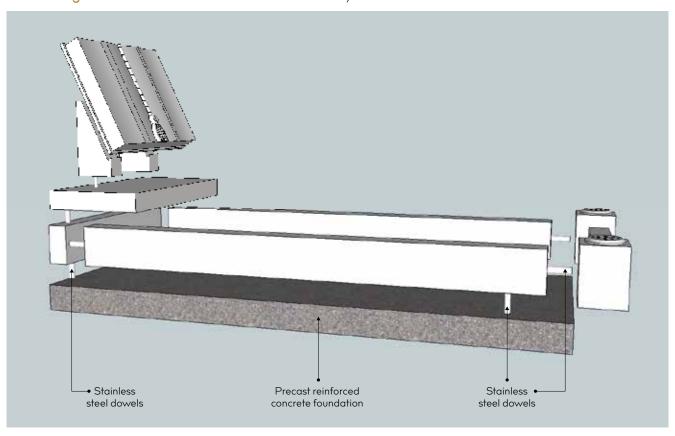

## Fixing Methods

We ensure all our memorials are constructed and installed to British Standards BS 8415 and comply with The National Association of Memorial Masons & British Register Accredited Memorial Masons regulations.

### **Ground Anchor Fixing Method**

Kerb Fixing Method All sections of the memorial are securely dowelled