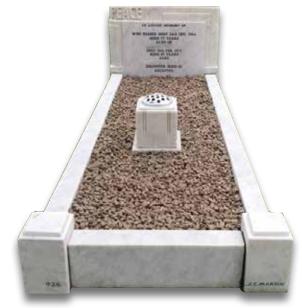

# Full Kerb Granite & Marble Memorials

Consisting of a headstone and kerbed set, these memorials are only permitted in specific areas of the cemetery.

MB-I32

£3,480

NM-142

£2,875

MB-I38

£4,050

£5,635

£5,060

£4,600

£4,485

MB-I54

Consisting of a headstone and kerbed set, these memorials are only permitted in specific areas of the cemetery.

£6,720

12