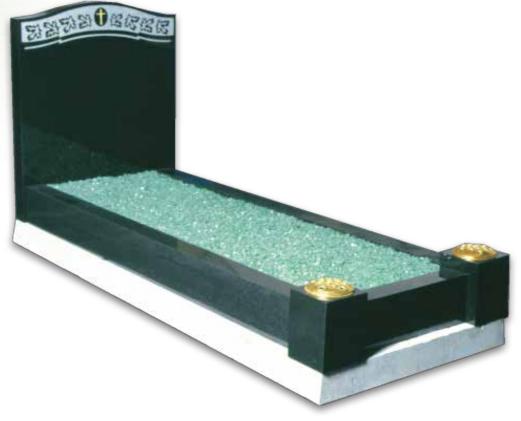

# Full Kerb Granite & Marble Memorials

Consisting of a headstone and kerbed set, these memorials are only permitted in specific areas of the cemetery.

MB-I32

£3,480

NM-142

£2,875

MB-I38

£4,050

£5,635

£5,060

£4,600

£4,485

MB-I54

Consisting of a headstone and kerbed set, these memorials are only permitted in specific areas of the cemetery.

£6,720

12