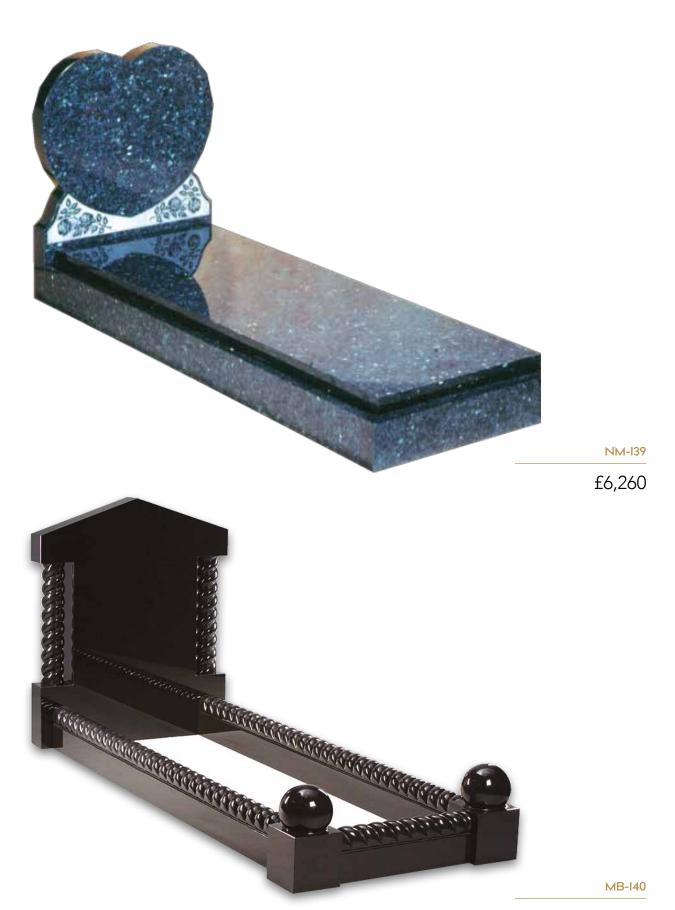

# Full Kerb Granite & Marble Memorials

Consisting of a headstone and kerbed set, these memorials are only permitted in specific areas of the cemetery.

MB-I32

£3,480

NM-142

£2,875

MB-I38

£4,050

£5,635

£5,060

£4,600

£4,485

MB-I54

Consisting of a headstone and kerbed set, these memorials are only permitted in specific areas of the cemetery.

£6,720

12