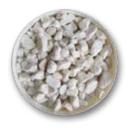

### **Chipping Infiills**

Cobalt MB-206

Green MB-207

Turquoise MB-208

Grey Granite MB-209

White Marble MB-210

Black MB-2II

Please note: Chipping infills with a concrete chip bed are an additional £315 and do not come included in the cost of the memorial.