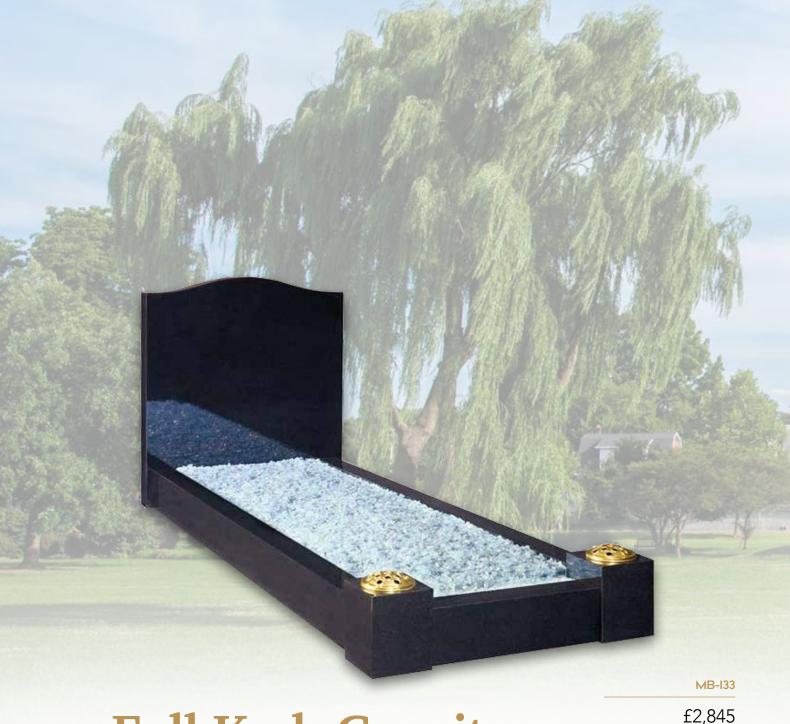

# Full Kerb Granite & Marble Memorials

Consisting of a headstone and kerbed set, these memorials are only permitted in specific areas of the cemetery.

MB-I32

£3,480

NM-142

£2,875

MB-I38

£4,050