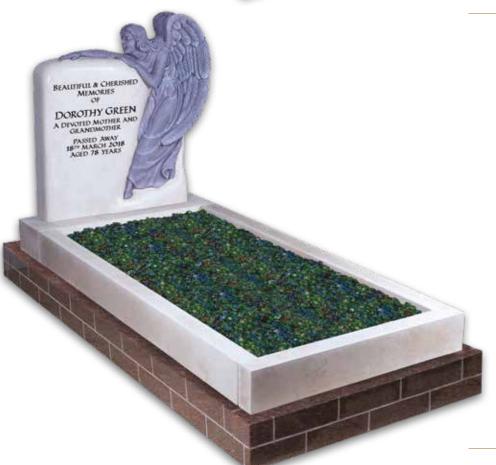

# Full Kerb Granite & Marble Memorials

Consisting of a headstone and kerbed set, these memorials are only permitted in specific areas of the cemetery.

MB-I32

£3,480

NM-142

£2,875

MB-I38

£4,050

£5,635

£5,060

£4,600

£4,485

MB-I54

Consisting of a headstone and kerbed set, these memorials are only permitted in specific areas of the cemetery.

£6,720

12