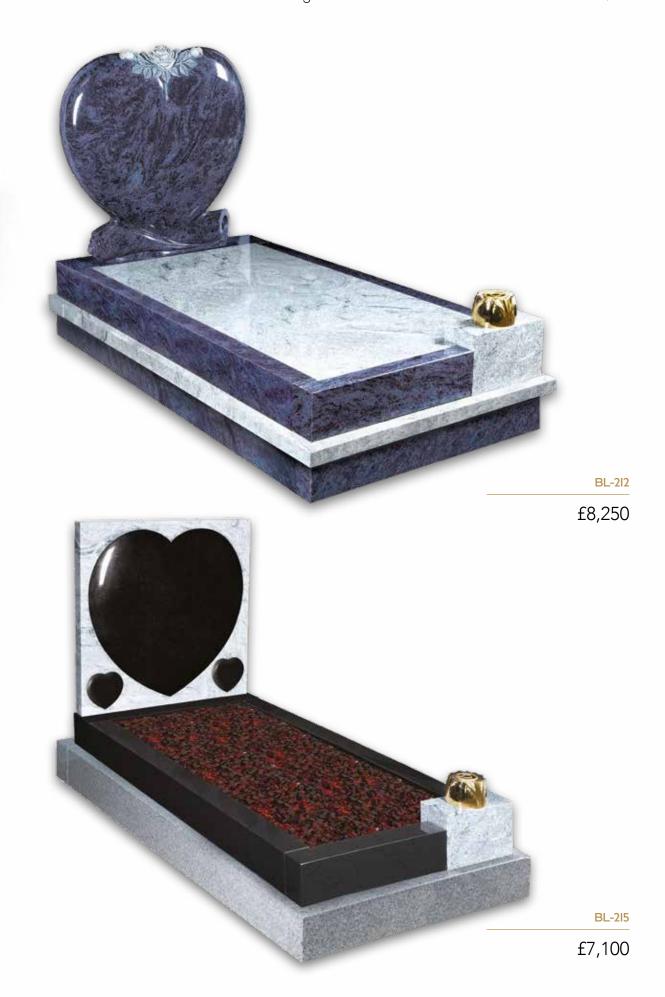

# Full Kerb Granite & Marble Memorials

Consisting of a headstone and kerbed set, these memorials are only permitted in specific areas of the cemetery.

MB-I32

£3,480

NM-142

£2,875

MB-I38

£4,050

£5,635

£5,060

£4,600

£4,485

MB-I54

Consisting of a headstone and kerbed set, these memorials are only permitted in specific areas of the cemetery.

£6,720

12