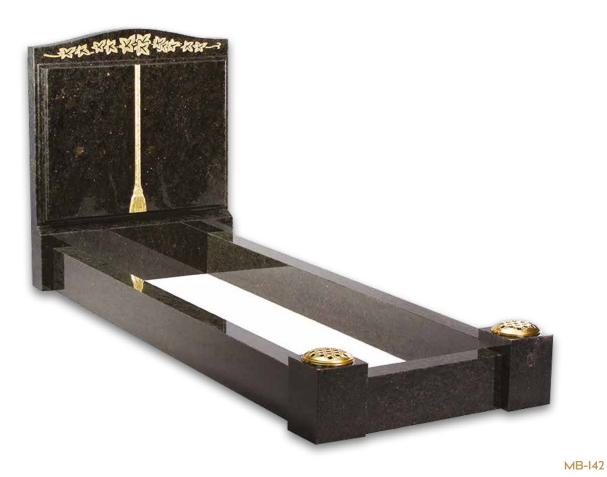

# Full Kerb Granite & Marble Memorials

Consisting of a headstone and kerbed set, these memorials are only permitted in specific areas of the cemetery.

MB-I32

£3,480

NM-142

£2,875

MB-I38

£4,050

£5,635

£5,060

£4,600

£4,485

MB-I54

Consisting of a headstone and kerbed set, these memorials are only permitted in specific areas of the cemetery.

£6,720

12