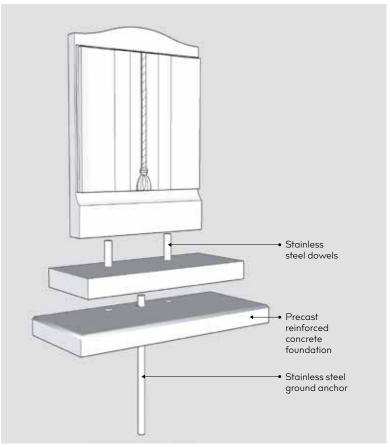

## Fixing Methods

We ensure all our memorials are constructed and installed to British Standards BS 8415 and comply with The National Association of Memorial Masons & British Register Accredited Memorial Masons regulations.

### **Ground Anchor Fixing Method**

Kerb Fixing Method All sections of the memorial are securely dowelled