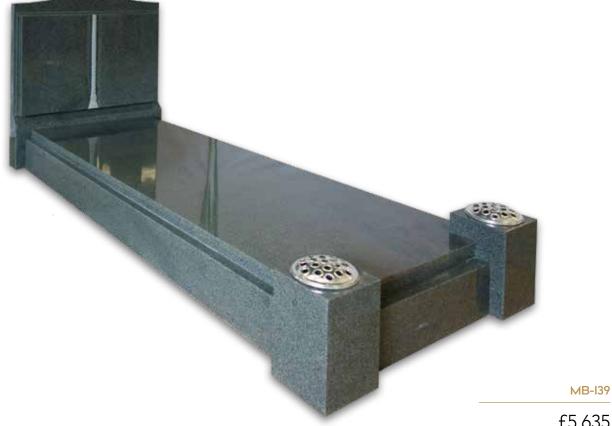

# Full Kerb Granite & Marble Memorials

Consisting of a headstone and kerbed set, these memorials are only permitted in specific areas of the cemetery.

MB-I32

£3,480

NM-142

£2,875

MB-I38

£4,050

£5,635

£5,060

£4,600

£4,485

MB-I54

Consisting of a headstone and kerbed set, these memorials are only permitted in specific areas of the cemetery.

£6,720

12