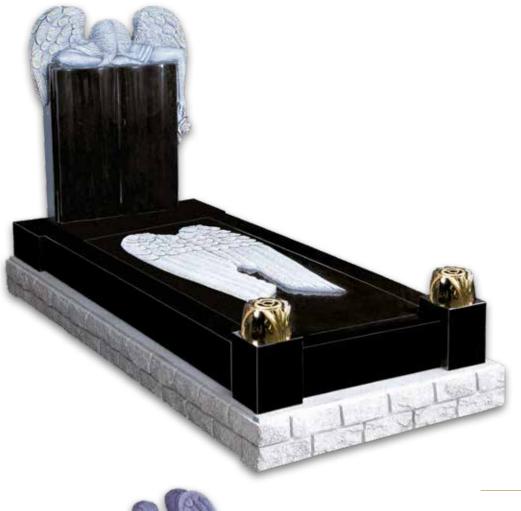

# Full Kerb Granite & Marble Memorials

Consisting of a headstone and kerbed set, these memorials are only permitted in specific areas of the cemetery.

MB-I32

£3,480

NM-142

£2,875

MB-I38

£4,050

£5,635

£5,060

£4,600

£4,485

MB-I54

Consisting of a headstone and kerbed set, these memorials are only permitted in specific areas of the cemetery.

£6,720

12