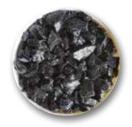

### **Chipping Infiills**

Cobalt MB-206

Green MB-207

Turquoise MB-208

Grey Granite MB-209

White Marble MB-210

Black MB-2II

Please note: Chipping infills with a concrete chip bed are an additional £315 and do not come included in the cost of the memorial.