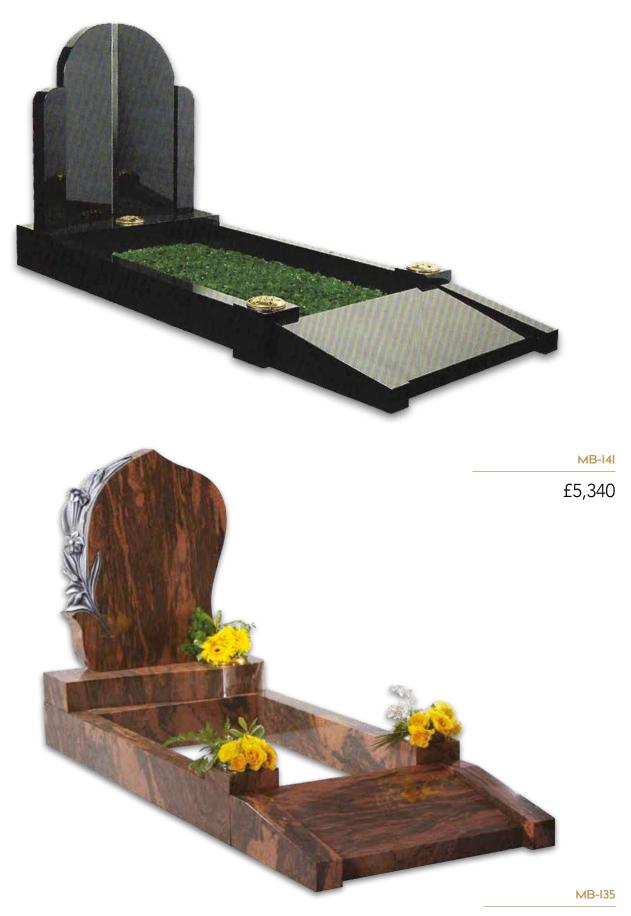

# Full Kerb Granite & Marble Memorials

Consisting of a headstone and kerbed set, these memorials are only permitted in specific areas of the cemetery.

MB-I32

£3,480

NM-142

£2,875

MB-I38

£4,050

£5,635

£5,060

£4,600

£4,485

MB-I54

Consisting of a headstone and kerbed set, these memorials are only permitted in specific areas of the cemetery.

£6,720

12