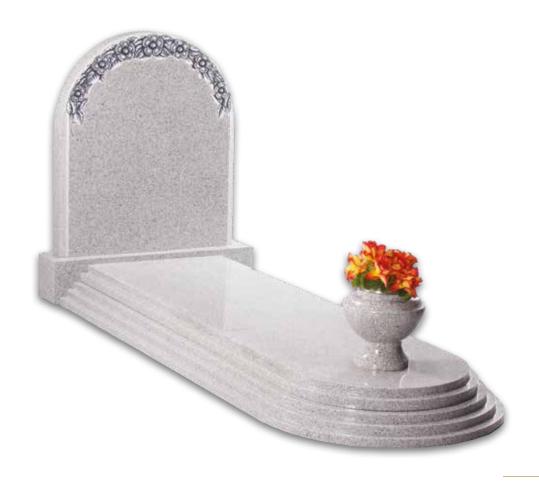

# Full Kerb Granite & Marble Memorials

Consisting of a headstone and kerbed set, these memorials are only permitted in specific areas of the cemetery.

MB-I32

£3,480

NM-142

£2,875

MB-I38

£4,050

£5,635

£5,060

£4,600

£4,485

MB-I54

Consisting of a headstone and kerbed set, these memorials are only permitted in specific areas of the cemetery.

£6,720

12