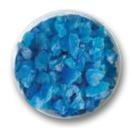

### **Chipping Infiills**

Cobalt MB-206

Green MB-207

Turquoise MB-208

Grey Granite MB-209

White Marble MB-210

Black MB-2II

Please note: Chipping infills with a concrete chip bed are an additional £315 and do not come included in the cost of the memorial.