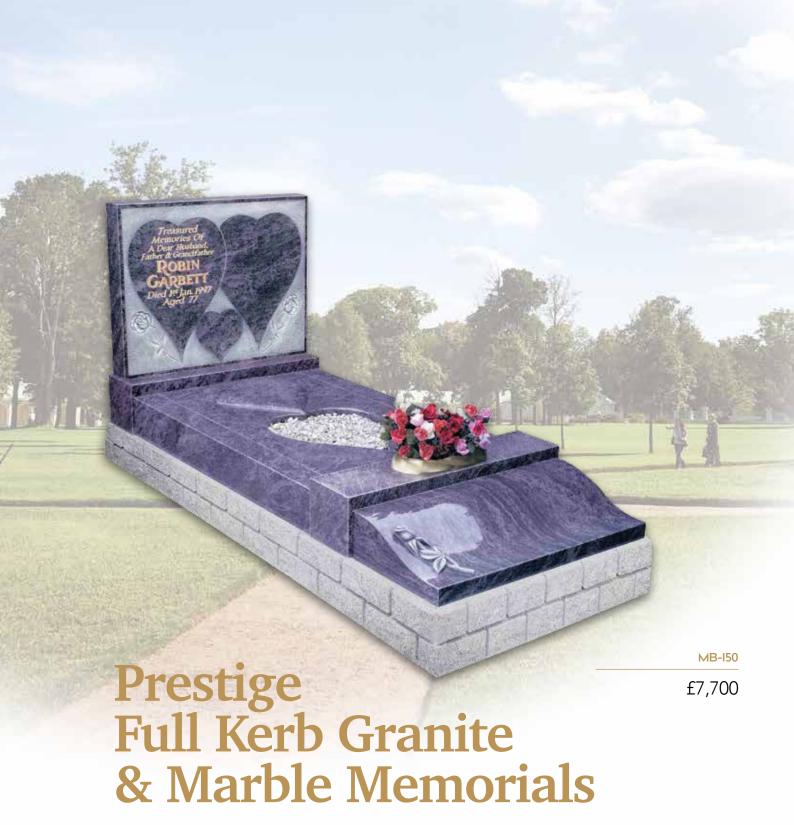

# Full Kerb Granite & Marble Memorials

Consisting of a headstone and kerbed set, these memorials are only permitted in specific areas of the cemetery.

MB-I32

£3,480

NM-142

£2,875

MB-I38

£4,050

£5,635

£5,060

£4,600

£4,485

MB-I54

Consisting of a headstone and kerbed set, these memorials are only permitted in specific areas of the cemetery.

£6,720

12