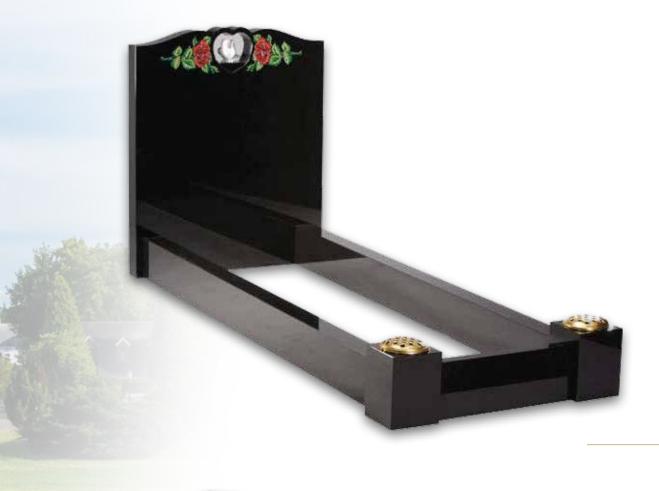

# Full Kerb Granite & Marble Memorials

Consisting of a headstone and kerbed set, these memorials are only permitted in specific areas of the cemetery.

MB-I32

£3,480

NM-142

£2,875

MB-I38

£4,050

£5,635

£5,060

£4,600

£4,485

MB-I54

Consisting of a headstone and kerbed set, these memorials are only permitted in specific areas of the cemetery.

£6,720

12