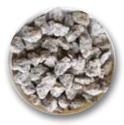

### **Chipping Infiills**

Cobalt MB-206

Green MB-207

Turquoise MB-208

Grey Granite MB-209

White Marble MB-210

Black MB-2II

Please note: Chipping infills with a concrete chip bed are an additional £315 and do not come included in the cost of the memorial.