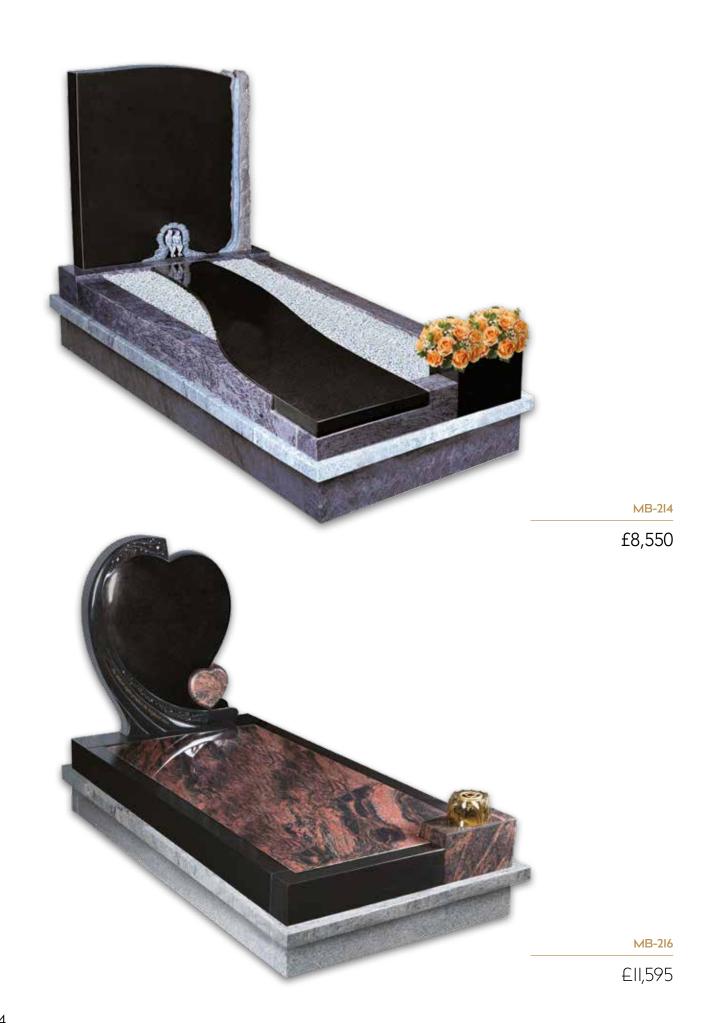

the utmost care and professionalism. Your memorial will be thoughtfully transported to its final resting place and installed by our qualified and experienced NAMM and BRAMM fitters, ensuring its durability and stability for generations to come.

For further information and to view our full range of memorials as well creating a tailored quote you can visit our website:

www.mearsandjackson.co.uk





# Full Kerb Granite & Marble Memorials

Consisting of a headstone and kerbed set, these memorials are only permitted in specific areas of the cemetery.





MB-I32

£3,480



NM-142

£2,875



MB-I38

£4,050



£5,635



£5,060



£4,600



£4,485



MB-I54



Consisting of a headstone and kerbed set, these memorials are only permitted in specific areas of the cemetery.









£6,720

12









MB-219

£12,595

MB-220

£12,290

# Etched & Sandblasted Designs

These pages show a small sample of the designs that can be applied to your memorial, either by etching or sandblasting. However, other images such as military crests, sporting emblems or personalised illustrations are achievable - please ask us for further details.

### **Traditional Sandblasted Designs**



Celtic Cross SB-01



Cross and Lily SB-02



Flowers SB-03



Rose SB-04



Praying Hands SB-05



Dove SB-06

### **Contemporary Sandblasted Designs**



Dennis the Menace SB-07



Robin on Spade **SB-08** 



Daffodils SB-09



Lilies SB-I0



Flower Fairy SB-II



Butterfly SB-I2



Angel SB-I3



Batman Symbol SB-I5



Superhero Symbols SB-I5



**BAYS** Crest SB-I6

### **Etched Designs**



Bagpiper LE-I