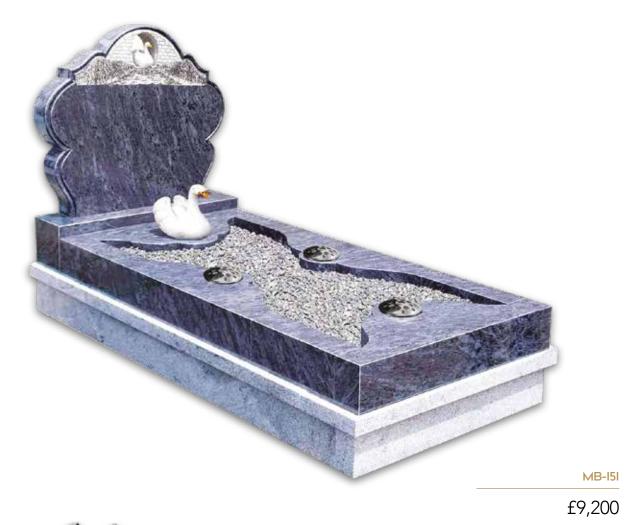

# Full Kerb Granite & Marble Memorials

Consisting of a headstone and kerbed set, these memorials are only permitted in specific areas of the cemetery.

MB-I32

£3,480

NM-142

£2,875

MB-I38

£4,050

£5,635

£5,060

£4,600

£4,485

MB-I54

Consisting of a headstone and kerbed set, these memorials are only permitted in specific areas of the cemetery.

£6,720

12