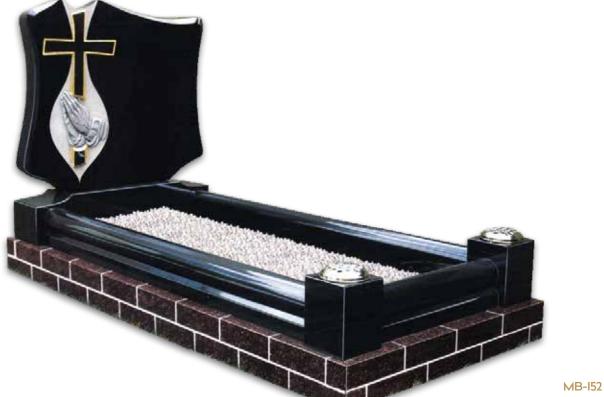

# Full Kerb Granite & Marble Memorials

Consisting of a headstone and kerbed set, these memorials are only permitted in specific areas of the cemetery.

MB-I32

£3,480

NM-142

£2,875

MB-I38

£4,050

£5,635

£5,060

£4,600

£4,485

MB-I54

Consisting of a headstone and kerbed set, these memorials are only permitted in specific areas of the cemetery.

£6,720

12