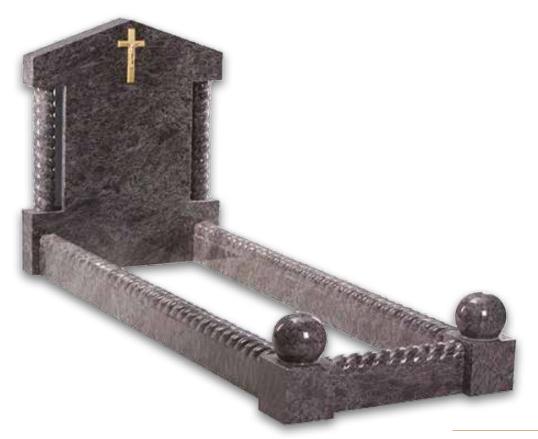

# Full Kerb Granite & Marble Memorials

Consisting of a headstone and kerbed set, these memorials are only permitted in specific areas of the cemetery.

MB-I32

£3,480

NM-142

£2,875

MB-I38

£4,050

£5,635

£5,060

£4,600

£4,485

MB-I54

Consisting of a headstone and kerbed set, these memorials are only permitted in specific areas of the cemetery.

£6,720

12