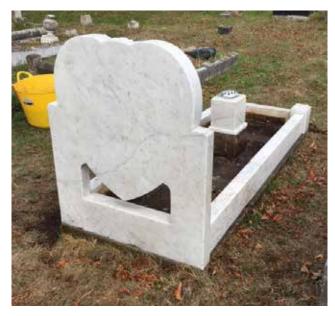

### Renovations & Additions

If you already have a memorial on site we are able to carry out a free inspection report and advise you of the costs involved in the renovation of your existing memorial or adding a new inscription to best match the existing. Please contact us to arrange an inspection.

Memorial before restoration.

Memorial after restoration.