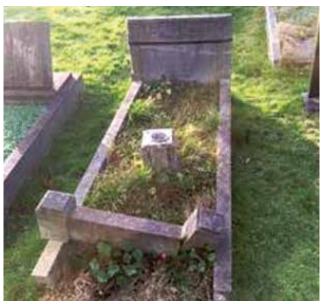

### Renovations & Additions

If you already have a memorial on site we are able to carry out a free inspection report and advise you of the costs involved in the renovation of your existing memorial or adding a new inscription to best match the existing. Please contact us to arrange an inspection.

Memorial before restoration.

Memorial after restoration.