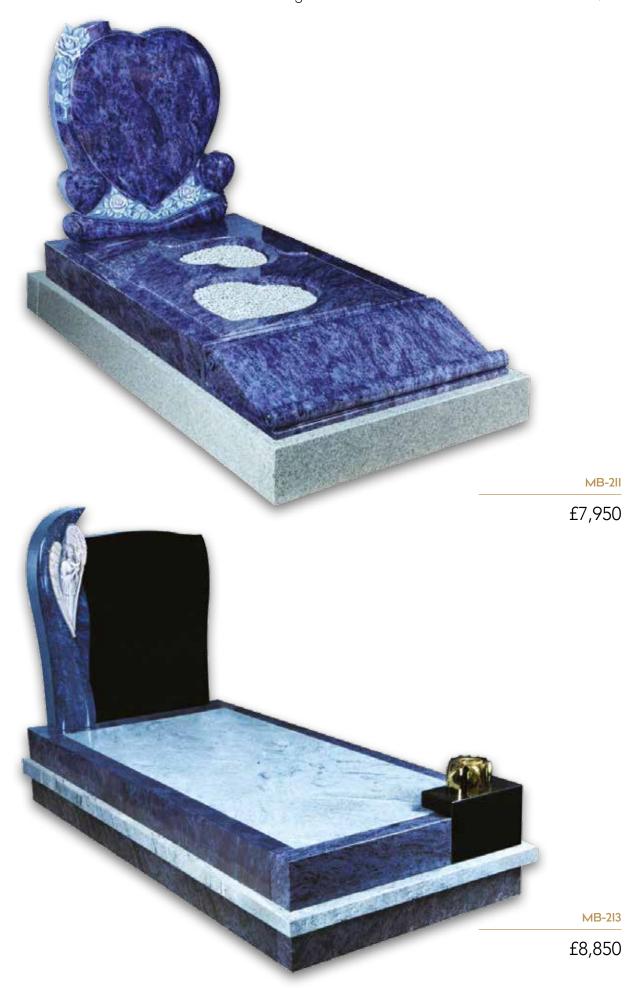

# Full Kerb Granite & Marble Memorials

Consisting of a headstone and kerbed set, these memorials are only permitted in specific areas of the cemetery.

MB-I32

£3,480

NM-142

£2,875

MB-I38

£4,050

£5,635

£5,060

£4,600

£4,485

MB-I54

Consisting of a headstone and kerbed set, these memorials are only permitted in specific areas of the cemetery.

£6,720

12