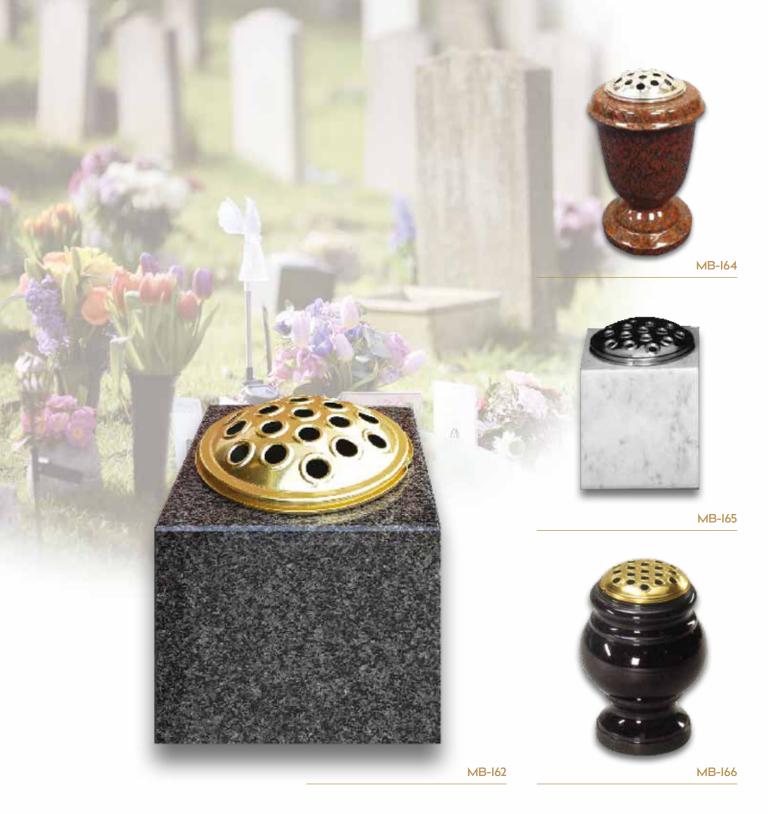

### **Vases**

Granite or marble flower vases can be added to any of the memorials shown in this brochure. They are generally crafted from the same materials as the main memorial although contrasting colours or materials can be selected, if desired.

MB-167